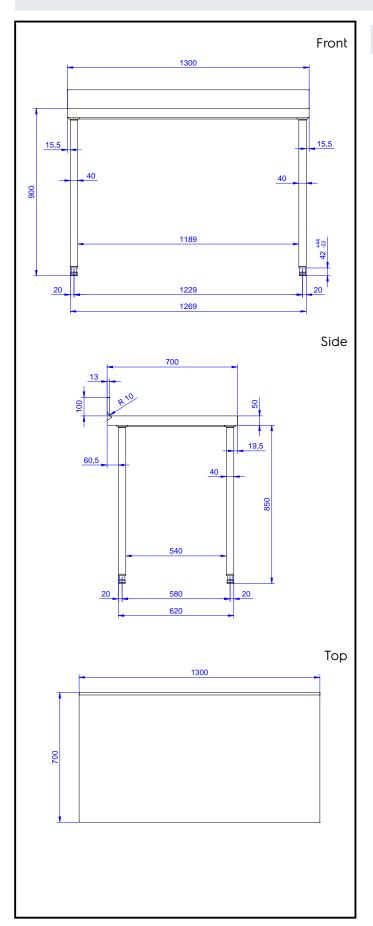

# **Key Information:**

External dimensions, Width:

133233 (TG1310N) 1300 mm

External dimensions, Depth: 700 mm

External dimensions, Height: 1000 mm

Upstand Dimensions, Height: 13 mm

Upstand Dimensions, Radius: R=8

Worktop thickness: 50 mm

Net weight: 33.15 kg

Standard Preparation 1300 mm Work Table with Upstand